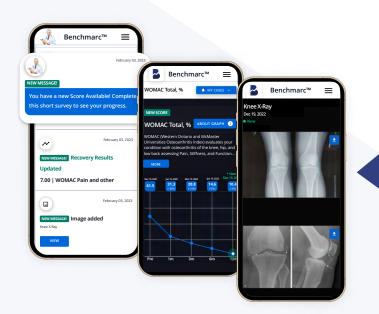

#### 2. Capture Patient Outcomes

- Automated outcomes follow-up
- Personalized patient experience
- Live scores, images and educational modules