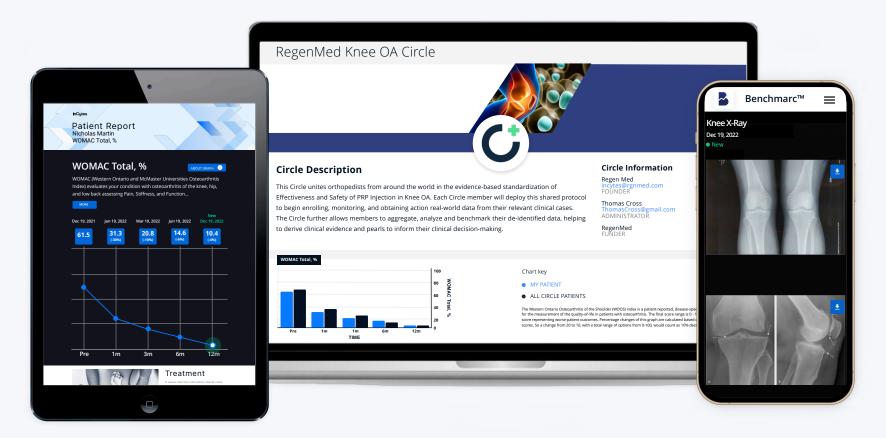

### HOW CIRCLES WORK (AND HOW TO GET STARTED)

#### 1. Customize Your Circle

- Any PRO, custom question or protocol
- Securely invite your collaborators
- Flexibly adjust data sharing settings

| THE WESTERN ONTARIO AND MCMASTER UNIVERSITIES OSTEOARTHRITIS INDEX (WOMAC)<br>WOMAC is a questionnaire used to assess osteoarthritis of lower extremity. Subsections include: pain, stiffness, and<br>physical functioning of the joints. Please select ONLY one variant that best describes your current condition. |                            |
|----------------------------------------------------------------------------------------------------------------------------------------------------------------------------------------------------------------------------------------------------------------------------------------------------------------------|----------------------------|
| PAIN SUBSCALE                                                                                                                                                                                                                                                                                                        |                            |
| How much pain do you have while walking on a flat surface?*                                                                                                                                                                                                                                                          |                            |
| O None                                                                                                                                                                                                                                                                                                               | O Mild                     |
| <ul> <li>Moderate</li> </ul>                                                                                                                                                                                                                                                                                         | O Severe                   |
| O Extreme                                                                                                                                                                                                                                                                                                            |                            |
| How much pain do you have while going up or down stairs?*                                                                                                                                                                                                                                                            |                            |
| O None                                                                                                                                                                                                                                                                                                               | ○ Mild                     |
| <ul> <li>Moderate</li> </ul>                                                                                                                                                                                                                                                                                         | <ul> <li>Severe</li> </ul> |
| ○ Extreme                                                                                                                                                                                                                                                                                                            |                            |

#### 2. Capture Patient Outcomes

- Automated outcomes follow-up
- Personalized patient experience
- Live scores, images and educational modules

#### 3. Report, Correlate, Analyze

- Correlate any question to outcomes
- Build and compare custom cohorts

**U** -

💧 Like

• Save, share or export results

- Industry-funded studies
- Patient marketing materials
- Professional collaboration and events