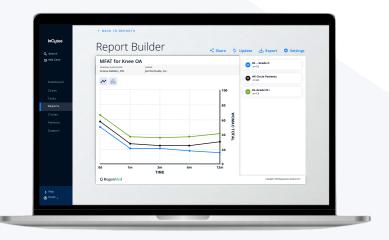

#### 3. Report, Correlate, Analyze

- Correlate any question to outcomes
- Build and compare custom cohorts

**U** -

💧 Like

• Save, share or export results

- Industry-funded studies
- Patient marketing materials
- Professional collaboration and events